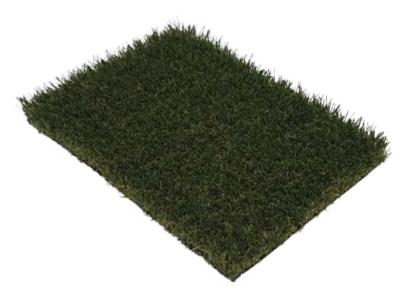

# Titanium Pet 30 CoolPlus

Titanium Pet 30 is a specialised product designed for heavy use in busy backyards containing pets. Titanium Pet 30 contains durable, reinforced spine yarn technology for heavy use, with double perforations for superior drainage. High density double stitch rate for ease of cleaning.

Outstanding natural look containing Field & Olive Greens combined with a Green & Straw sub pile. Titanium Pet 30 is safe and hypoallergenic to prevent fleas and ticks.

Australian Made **CoolPlus** yarn cooling technology for up to 25% cooler surface temperatures.